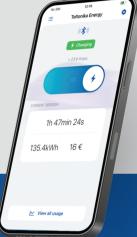

## **SMART EV CHARGING**

Manage all TeltoCharge device settings from a mobile phone or tablet through our Teltonika Energy app.

Quick and easy EV charging authorization.

Power consumption control.

EV charging scheduling and monitoring.