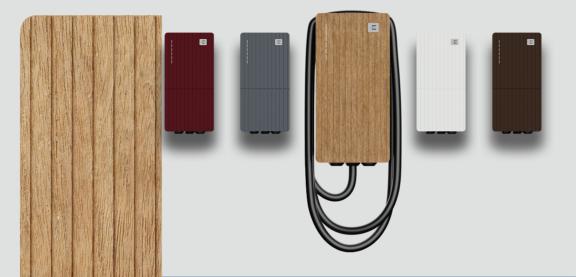

art EV charging features.





# **TELTOCHARGE BENEFITS**

#### **POWERFUL** 4

Spend less time waiting for your EV to charge and more time enjoying the drive.

#### **CONNECTED** 💂

Connect your EV charger to your smart device via Teltonika Energy APP to easily control your charger.

#### **COMPATIBLE**

It is compatible with electric vehicle and Plug-in (PHEV) hybrid now and in the future.

#### **PROTECTED**

Quick and easy EV charging authorization using NFC card or app to prevent any unwanted usage.

#### CONVENIENT #

Two versions of EV charger with dynamic LED lights indicator showing power, connectivity and charging status.

#### **RESISTANT**

Enjoy TeltoCharge to the fullest and don't worry about a thing with three-year warranty.

### TELTOCHARGE DEVICE

#### **COLOR OPTIONS:**



## **SMART EV CHARGING**

Manage all TeltoCharge device settings from a mobile phone or tablet through our Teltonika Energy app.



Quick and easy EV charging authorization.

Power consumption control.



EV charging scheduling and monitoring.



#### **POWER OPTIONS**







#### **OUTPUT OPTIONS**





Type 2 cable Type 2 socket

#### **CONNECTIVITY TYPES**