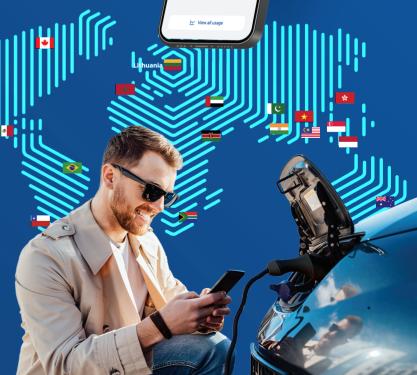

## **SMART EV CHARGING**

Manage all TeltoCharge device settings from a mobile phone or tablet through our Teltonika Energy app.

Quick and easy EV charging authorization.

Power consumption control.

EV charging scheduling and monitoring.