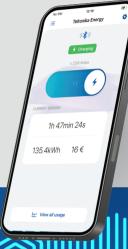

## **SMART EV CHARGING**

Manage all TeltoCharge device settings from a mobile phone or tablet through our Teltonika Energy app.

Quick and easy EV charging authorization.

Power consumption control.

EV charging scheduling and monitoring.