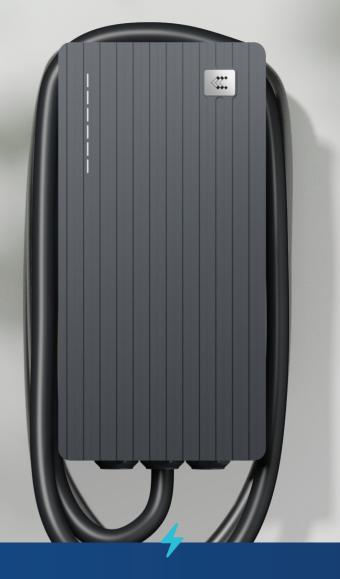

## TELTOCHARGE DEVICE

#### CONVENIENT #

Two versions of EV charger with dynamic LED lights indicator showing power, connectivity and charging status.