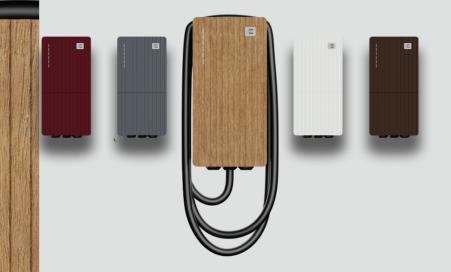

ld and smart EV charging features.



# **TELTOCHARGE BENEFITS**

#### POWERFUL 4

Spend less time waiting for your EV to charge and more time enjoying the drive.

#### **CONNECTED** 💭

Connect your EV charger to your smart device via Teltonika Energy APP to easily control your charger.

#### **COMPATIBLE**

It is compatible with electric vehicle and Plug-in (PHEV) hybrid now and in the future.

#### **PROTECTED**

Quick and easy EV charging authorization using NFC card or app to prevent any unwanted usage.

#### CONVENIENT #

Two versions of EV charger with dynamic LED lights indicator showing power, connectivity and charging status.

#### RESISTANT (

Enjoy TeltoCharge to the fullest and don't worry about a thing with three-year warranty.

## TELTOCHARGE DEVICE

#### **COLOR OPTIONS:**



## **SMART EV CHARGING**

Manage all TeltoCharge device settings from a mobile phone or tablet through our Teltonika Energy app.



Quick and easy EV charging authorization.



Power consumption control.



EV charging scheduling and monitoring.



#### **POWER OPTIONS**









#### **CONNECTIVITY TYPES**











GSM (optional) **Ethernet port** WiFi







Bluetooth

NFC