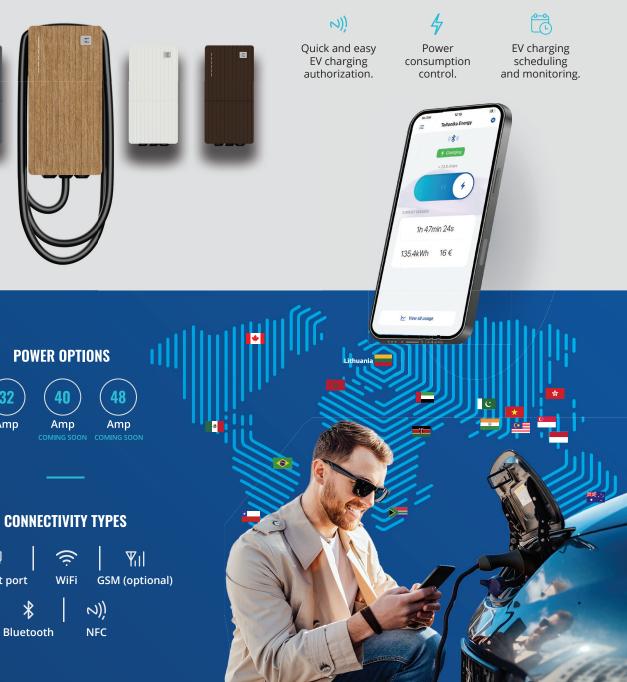

## **TELTOCHARGE DEVICE**

**COLOR OPTIONS:** 

32

Amp

 $\overline{\mathbb{Q}}$ 

**Ethernet port** 

Bluetooth

Amp

( îr

WiFi

## **SMART EV CHARGING**

Manage all TeltoCharge device settings from a mobile phone or tablet through our Teltonika Energy app.