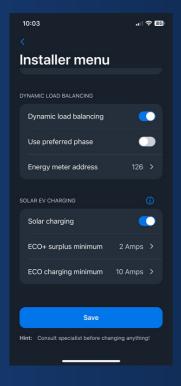

## New features

Solar energy charging support

Solar energy charging support

From now on, TeltoCharge is able to use green energy accumulated by solar panels. For configuration convenience, there are several charging modes provided:

- Regular charging with the energy from the main grid
- ECO charging by user set power limit. Prioritizes green energy and compensates with main grid power the rest.
- ECO+ charging only when set (by user) amount of green power is available.

#### NOTE:

Solar charging option in User menu appears only after it is enabled in Installer menu