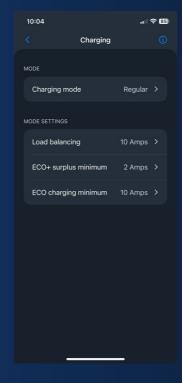

### • Charging mode selection

From now on user will be able to tailor charging mode according to the situation on hand. Charging mode list will be available in these two places: Main charging window (during session) and in Main settings.

Drop down in
Main charging window

In User settings