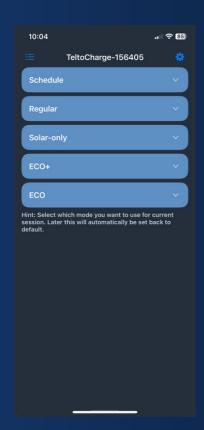

### • Charging mode selection

From now on user will be able to tailor charging mode according to the situation on hand. Charging mode list will be available in these two places: Main charging window (during session) and in Main settings.

Drop down in
Main charging window

In User settings